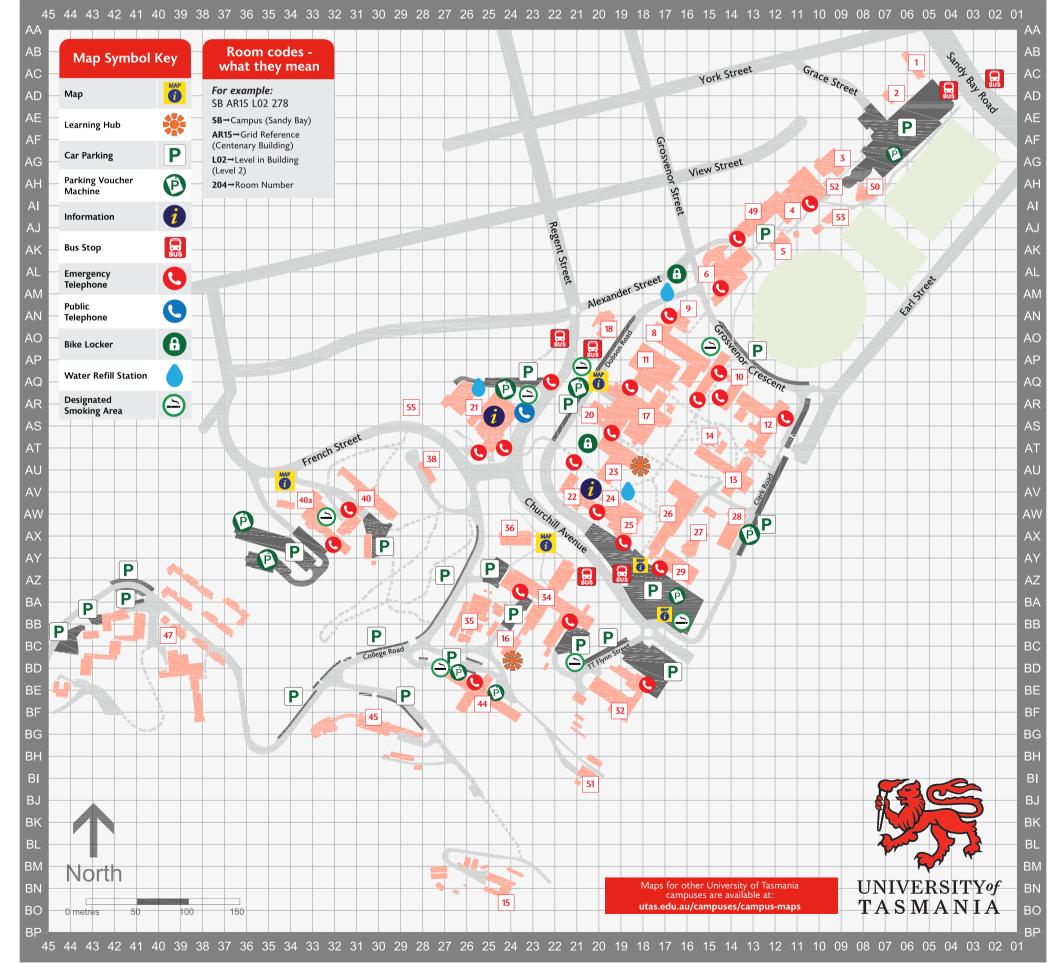

## **Sandy Bay Campus**

|                                                   | Grid Ref. | No. |
|---------------------------------------------------|-----------|-----|
| 301 Sandy Bay Road                                | AC06      | 1   |
| 6 Grace Street                                    | AD07      | 2   |
| Accommodation Services                            | BB39      | 47  |
| Administration Building                           | AW21      | 22  |
| Agricultural Science                              | BA22      | 34  |
| Arts Lecture Theatre                              | AX16      | 27  |
| Centenary Building                                | AR15      | 10  |
| Central Science Laboratory                        | AR19      | 17  |
| Chemistry                                         | AR19      | 17  |
| Child Care Centre (Lady Gowrie)                   | AG10      | 3   |
| Child Care Cottage                                | AJ10      | 53  |
| Christ College                                    | BB39      | 47  |
| Classics Museum, John Elliott                     | AX19      | 25  |
| CODES - Centre for Ore Deposit and Earth Sciences | AS13      | 12  |
| Co-op Bookshop                                    | AS25      | 21  |
| Community Health Clinic                           | AH10      | 52  |
| Computing and Information Technology              | AR15      | 10  |
| Corporate Services Building                       | BE20      | 32  |
| Cricket Pavilion                                  | AK12      | 5   |
| CSIRO                                             | BF31      | 45  |
| Earth Sciences                                    | AS13      | 12  |
| Education                                         | AW31      | 40  |
| Engineering                                       | AP16      | 8   |
| Engineering Workshop                              | AQ18      | 11  |
| English Language Centre                           | AW31      | 40  |

| Financial Services                            | BE20 | 32  |
|-----------------------------------------------|------|-----|
| Geography and Environment                     | AS13 | 12  |
| Graduate Research Office                      | AC06 | 1   |
| Herbarium, Tasmanian                          | AX24 | 36  |
| Horticultural Research Centre                 | BN25 | 15  |
| Human Resources                               | BE20 | 32  |
| Humanities                                    | AZ16 | 29  |
| Hytten Hall                                   | AW31 | 40  |
| Information Technology Services (ITS)         | BE20 | 32  |
| John Fisher College                           | BB39 | 47  |
| Law                                           | AL14 | 6   |
| Lazenby's Cafe                                | AX19 | 25  |
| Library, Morris Miller                        | AU19 | 23  |
| Life Sciences Building                        | BA22 | 34  |
| Life Sciences Glasshouse                      | BB26 | 35  |
| Mathematics                                   | AT15 | 14  |
| National Tertiary Education Union (Tas. Div.) | AS25 | 21  |
| Newsagency and post office                    | AS25 | 21  |
| Office of Research Services                   | AC06 | 1   |
| Old Commerce Building                         | AX33 | 40a |
| Old Medical Sciences Building                 | BE26 | 44  |
| Pharmacy                                      | AR20 | 20  |
| Physics                                       | AU14 | 13  |
| Plant Science                                 | BA22 | 34  |
| Psychology                                    | AX17 | 26  |
| Psychology Research Centre                    | AX14 | 28  |
|                                               |      |     |

| Refectory (The Ref)                                 | AS25 | 21 |
|-----------------------------------------------------|------|----|
| Research House                                      | AU28 | 38 |
| Research Office                                     | AC06 | 1  |
| Riawunna                                            | AX17 | 26 |
| Rugby Club                                          | AI08 | 50 |
| Sciences and Engineering, College of                | AR15 | 10 |
| Security                                            | AD07 | 2  |
| Social Sciences                                     | AX17 | 26 |
| Source Wholefoods                                   | AR29 | 55 |
| Steps Building                                      | BI21 | 51 |
| Student Administration                              | AU19 | 23 |
| Surveying and Spatial Sciences                      | AN16 | 9  |
| Tasmanian Institute of Agriculture (TIA)            | BC24 | 16 |
| Tasmanian Institute of Learning and Teaching (TILT) | AS25 | 21 |
| Tasmanian School of Business and Economics (TSBE)   | AR15 | 10 |
| Tasmania University Union (TUU)                     | AS25 | 21 |
| Trade Table Cafe                                    | AR15 | 10 |
| TUU Building                                        | AS25 | 21 |
| Unigym                                              | AI11 | 4  |
| University Apartments                               | BB39 | 47 |
| University Centre                                   | AX19 | 25 |
| University Club                                     | AO20 | 18 |
| University College                                  | Al13 | 49 |
| University Foundation                               | AO20 | 18 |
| Zoology                                             | BA22 | 34 |