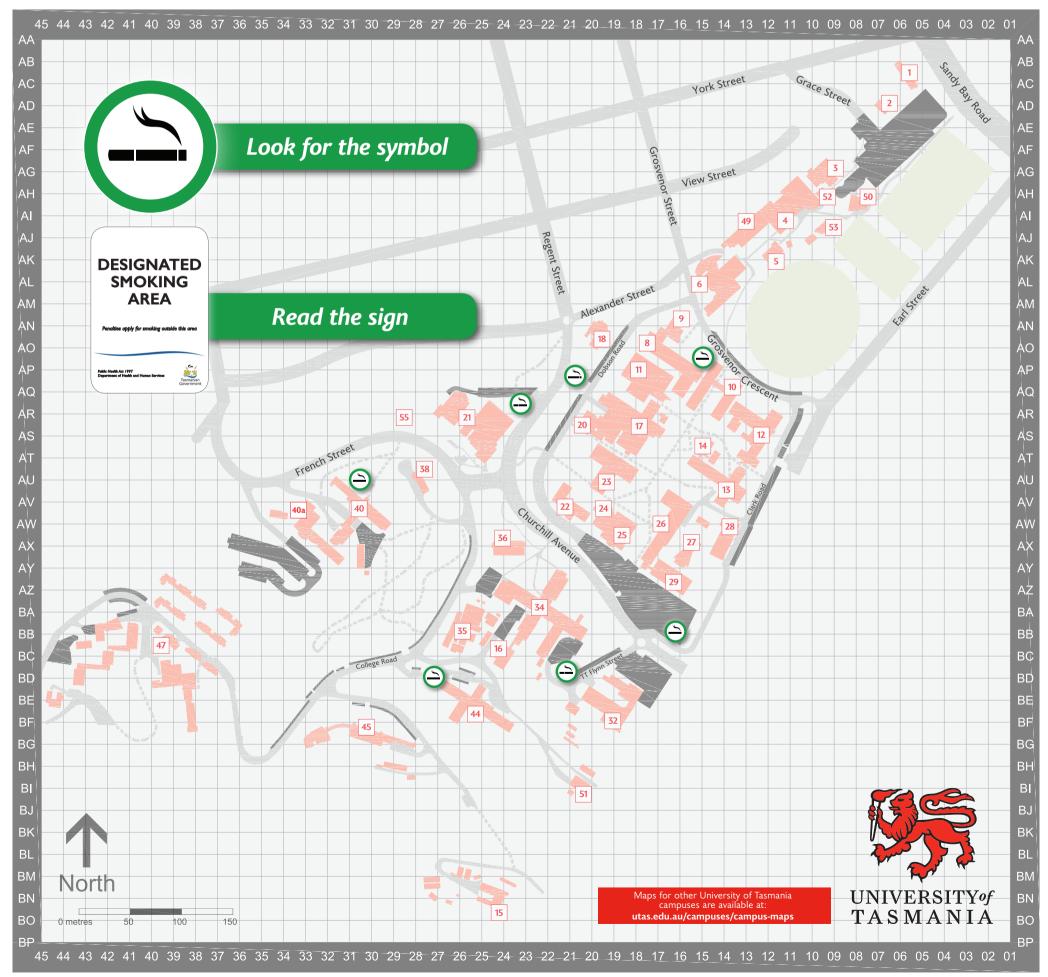

## Designated Smoking Areas Sandy Bay Campus

|                                                   | Grid Ref. | No. |
|---------------------------------------------------|-----------|-----|
| 301 Sandy Bay Road                                | AC06      | 1   |
| 6 Grace Street                                    | AD07      | 2   |
| Accommodation Services                            | BB39      | 47  |
| Administration Building                           | AW21      | 22  |
| Agricultural Science                              | BA22      | 34  |
| Arts Lecture Theatre                              | AX16      | 27  |
| Centenary Building                                | AR15      | 10  |
| Central Science Laboratory                        | AR19      | 17  |
| Chemistry                                         | AR19      | 17  |
| Child Care Centre (Lady Gowrie)                   | AG10      | 3   |
| Child Care Cottage                                | AJ10      | 53  |
| Christ College                                    | BB39      | 47  |
| Classics Museum, John Elliott                     | AX19      | 25  |
| CODES - Centre for Ore Deposit and Earth Sciences | AS13      | 12  |
| Co-op Bookshop                                    | AS25      | 21  |
| Community Health Clinic                           | AH10      | 52  |
| Computing and Information Technology              | AR15      | 10  |
| Corporate Services Building                       | BE20      | 32  |
| Cricket Pavilion                                  | AK12      | 5   |
| CSIRO                                             | BF31      | 45  |
| Earth Sciences                                    | AS13      | 12  |
| Education                                         | AW31      | 40  |
| Engineering                                       | AP16      | 8   |
| Engineering Workshop                              | AQ18      | 11  |
| English Language Centre                           | AW31      | 40  |

| Financial Services                            | BE20 | 32  |
|-----------------------------------------------|------|-----|
| Geography and Environment                     | AS13 | 12  |
| Graduate Research Office                      | AC06 | 1   |
| Herbarium, Tasmanian                          | AX24 | 36  |
| Horticultural Research Centre                 | BN25 | 15  |
| Human Resources                               | BE20 | 32  |
| Humanities                                    | AZ16 | 29  |
| Hytten Hall                                   | AW31 | 40  |
| Information Technology Services (ITS)         | BE20 | 32  |
| John Fisher College                           | BB39 | 47  |
| Law                                           | AL14 | 6   |
| Lazenby's Cafe                                | AX19 | 25  |
| Library, Morris Miller                        | AU19 | 23  |
| Life Sciences Building                        | BA22 | 34  |
| Life Sciences Glasshouse                      | BB26 | 35  |
| Mathematics                                   | AT15 | 14  |
| National Tertiary Education Union (Tas. Div.) | AS25 | 21  |
| Newsagency and post office                    | AS25 | 21  |
| Office of Research Services                   | AC06 | 1   |
| Old Commerce Building                         | AX33 | 40a |
| Old Medical Sciences Building                 | BE26 | 44  |
| Pharmacy                                      | AR20 | 20  |
| Physics                                       | AU14 | 13  |
| Plant Science                                 | BA22 | 34  |
| Psychology                                    | AX17 | 26  |
| Psychology Research Centre                    | AX14 | 28  |
|                                               |      |     |

| Refectory (The Ref)                                 | AS25 | 21 |
|-----------------------------------------------------|------|----|
| Research House                                      | AU28 | 38 |
| Research Office                                     | AC06 | 1  |
| Riawunna                                            | AX17 | 26 |
| Rugby Club                                          | AI08 | 50 |
| Sciences and Engineering, College of                | AR15 | 10 |
| Security                                            | AD07 | 2  |
| Social Sciences                                     | AX17 | 26 |
| Source Wholefoods                                   | AR29 | 55 |
| Steps Building                                      | BI21 | 51 |
| Student Administration                              | AU19 | 23 |
| Surveying and Spatial Sciences                      | AN16 | 9  |
| Tasmanian Institute of Agriculture (TIA)            | BC24 | 16 |
| Tasmanian Institute of Learning and Teaching (TILT) | AS25 | 21 |
| Tasmanian School of Business and Economics (TSBE)   | AR15 | 10 |
| Tasmania University Union (TUU)                     | AS25 | 21 |
| Trade Table Cafe                                    | AR15 | 10 |
| TUU Building                                        | AS25 | 21 |
| Unigym                                              | AI11 | 4  |
| University Apartments                               | BB39 | 47 |
| University Centre                                   | AX19 | 25 |
| University Club                                     | AO20 | 18 |
| University College                                  | AI13 | 49 |
| University Foundation                               | AO20 | 18 |
| Zoology                                             | BA22 | 34 |
|                                                     |      |    |

This map was last updated JULY 2018 | Infrastructure Services & Development | **utas.edu.au/isd**