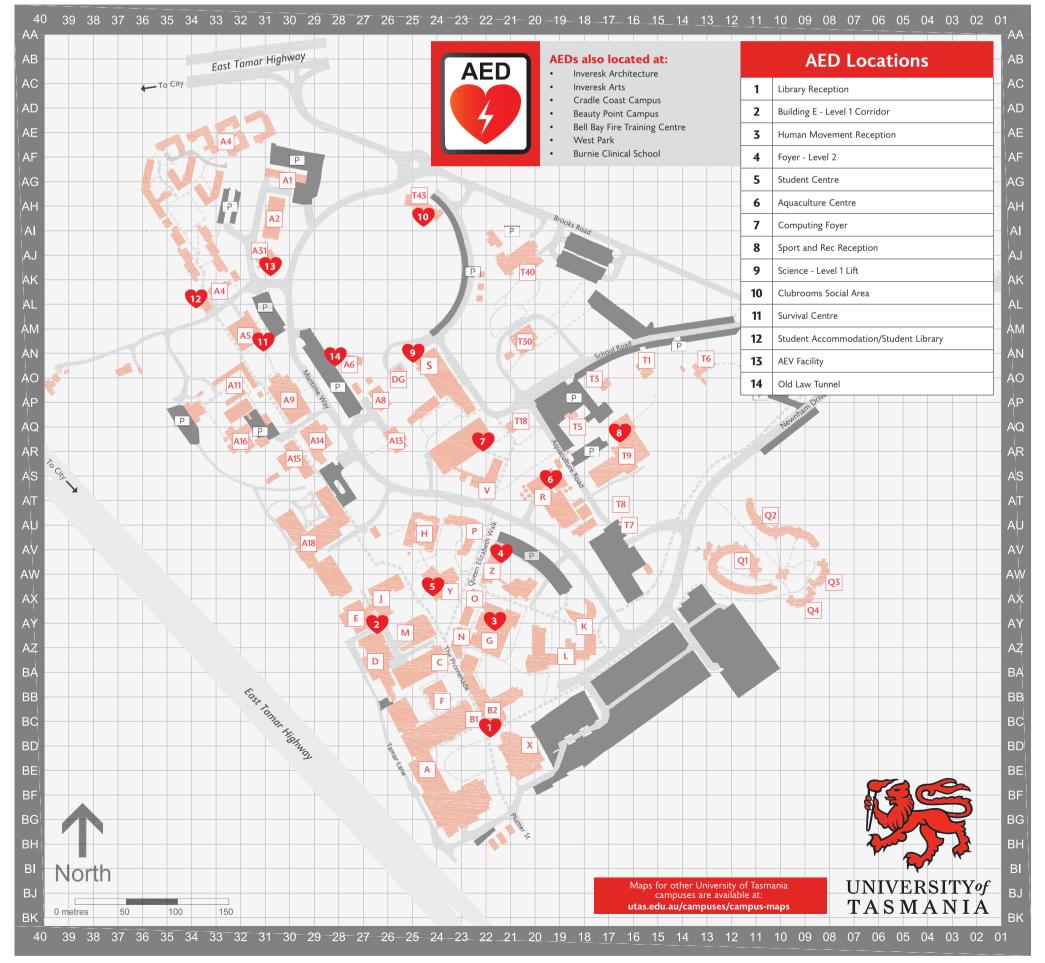

| AZ19        | L       |
| Student Administration                           | AX24        | Υ       |
| Survival Centre                                  | AM32        | A5      |
| Swanson Building                                 | AV29        | A18     |
| Tasmania Institute of Learning & Teaching (TILT) | BB22        | B1, B2  |
| Tasmania University Union (TUU)                  | AW22        | Z       |
| Tasmanian School of Business & Economics (TSBE)  | BF24 & BA27 | A & D   |
| Thermodynamics Building                          | AR26        | A13     |
| Unigym                                           | AS17        | Т9      |
| University College                               | AW22        | Z       |
| Walk Cafe                                        | AW22        | Z       |